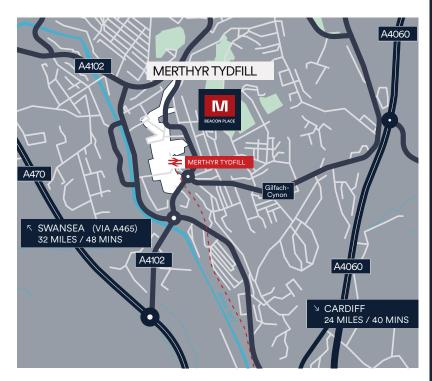

### Location - CF47 8DF

Merthyr Tydfil is the prime commercial centre serving the South Wales Valleys area.

Strategic location near key routes to Cardiff and Brecon Beacons National Park, surrounded by a vibrant commercial environment.