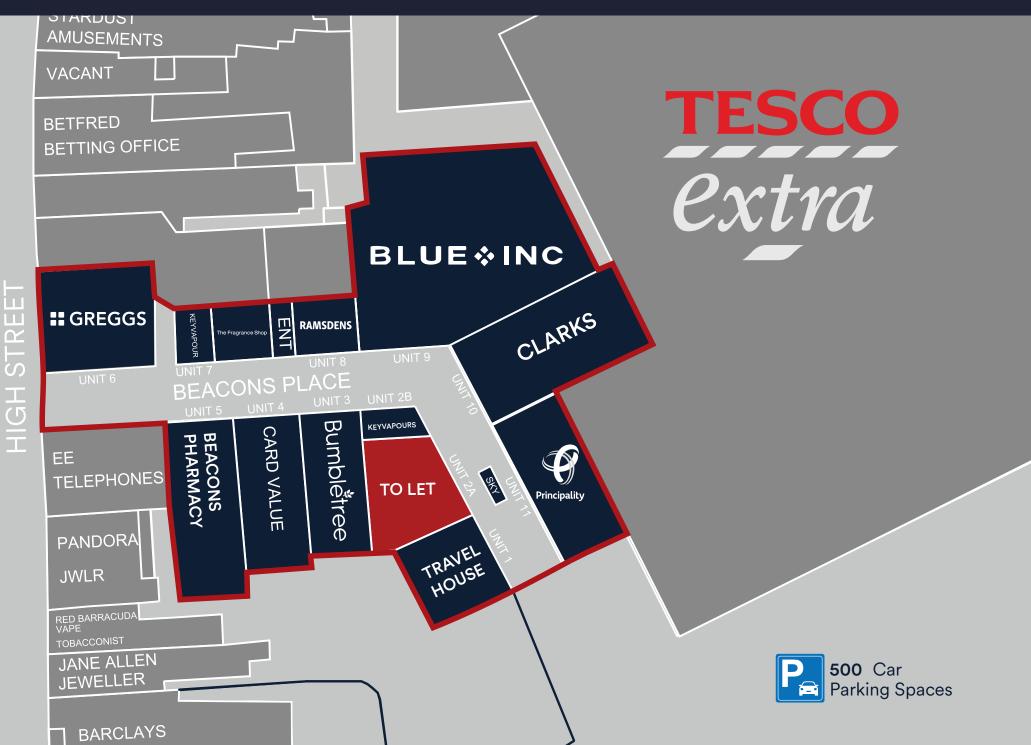

### Unit 2, Beacons Place, Merthyr Tydfil, Mid Glamorgan, CF47 8DF

- Located on a visible corner of the busy Beacons Parade Centre between the main town centre Tesco car park and the High St
- Ground and first floor retail premises
- 500 car park spaces
- Nearby retailers include Principality, Travel House and Greggs

### Description

Beacons Place is a modern, covered mall constructed in 2003 – providing 13 retail units at ground floor with ancillary accommodation above. The modern design provides excellent natural light through large atriums and flexible units that can be adjusted according to tenant demand. The centre has two entrances. One with prime frontage on to the pedestrianised section of the High Street – facing Market Square – the second immediately next to Tesco Extra and the 500-space car park.