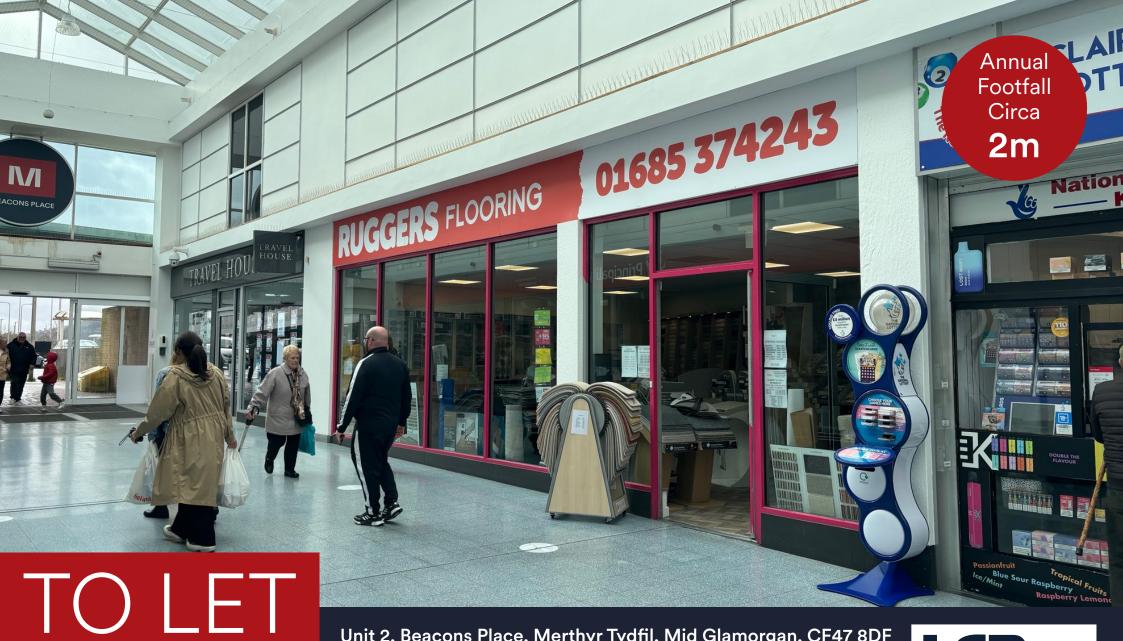

### Unit 2, Beacons Place, Merthyr Tydfil, Mid Glamorgan, CF47 8DF

- Located on a visible corner of the busy Beacons Parade Centre between the main town centre Tesco car park and the High St
- Ground and first floor retail premises
- 500 car park spaces
- Nearby retailers include Principality, Travel House and Greggs

### Description

Beacons Place is a modern, covered mall constructed in 2003 – providing 13 retail units at ground floor with ancillary accommodation above. The modern design provides excellent natural light through large atriums and flexible units that can be adjusted according to tenant demand. The centre has two entrances. One with prime frontage on to the pedestrianised section of the High Street – facing Market Square – the second immediately next to Tesco Extra and the 500-space car park.