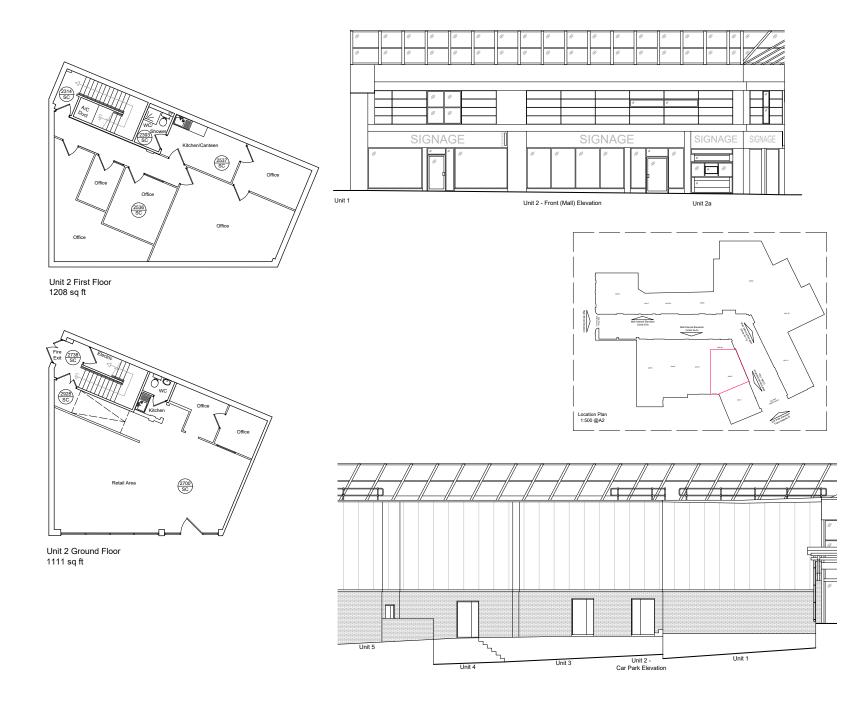

**Retail Unit** Ground **1,111** sq.ft (103.2 sq.m) First Floor **1,208** sq.ft (112.2 sq.m)

# Unit 2, Beacons Place, Merthyr Tydfil, Mid Glamorgan, CF47 8DF

| Areas (approx. NIA) | Sq.ft | Sq.m  |
|---------------------|-------|-------|
| Ground Floor        | 1,111 | 103.2 |
| First Floor         | 1,208 | 112.2 |
| TOTAL               | 2,319 | 215.4 |