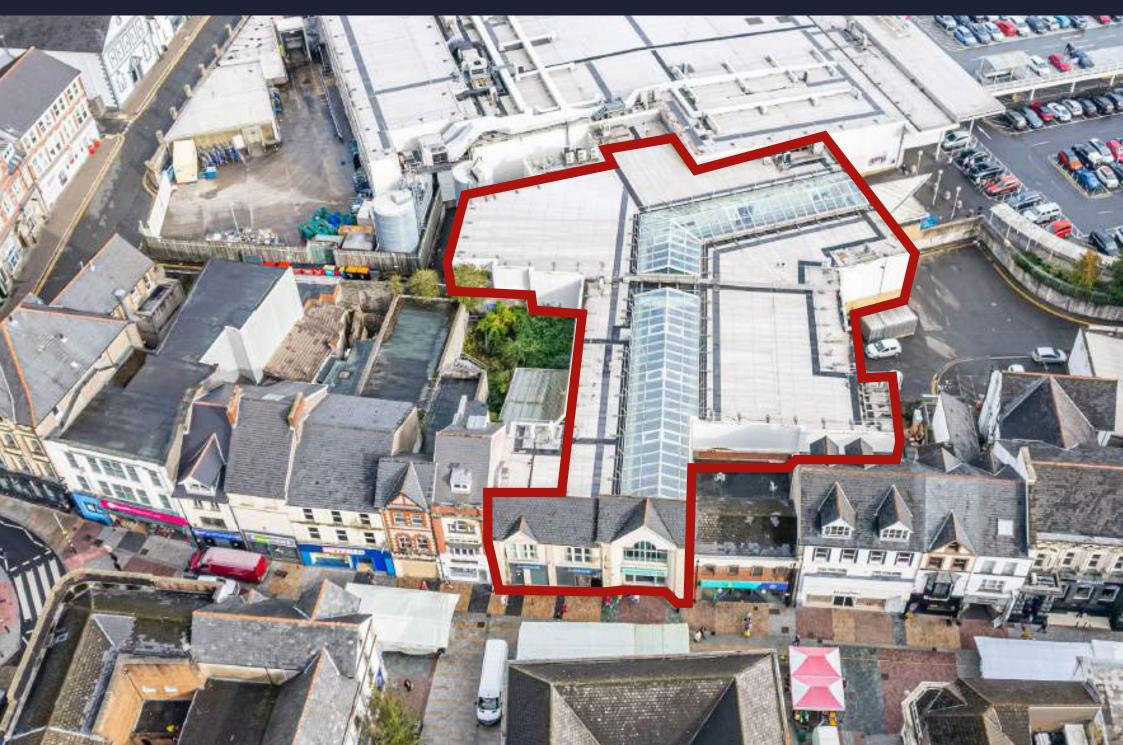

### Description

Beacons Place is a modern, covered mall constructed in 2003 – providing 13 retail units at ground floor with ancillary accommodation above. The modern design provides excellent natural light through large atriums and flexible units that can be adjusted according to tenant demand. The centre has two entrances. One with prime frontage on to the pedestrianised section of the High Street – facing Market Square – the second immediately next to Tesco Extra and the 500-space car park.

### Location - CF47 8DF

Merthyr Tydfil is the prime commercial centre serving the South Wales Valleys area.

Strategic location near key routes to Cardiff and Brecon Beacons National Park, surrounded by a vibrant commercial environment.