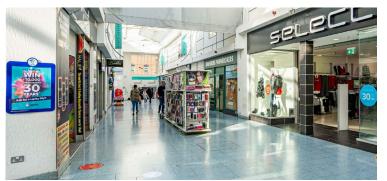

### Description

Beacons Place is a modern, covered mall constructed in 2003 – providing 13 retail units at ground floor with ancillary accommodation above. The modern design provides excellent natural light through large atriums and flexible units that can be adjusted according to tenant demand. The centre has two entrances. One with prime frontage on to the pedestrianised section of the High Street – facing Market Square – the second immediately next to Tesco Extra and the 500-space car park.